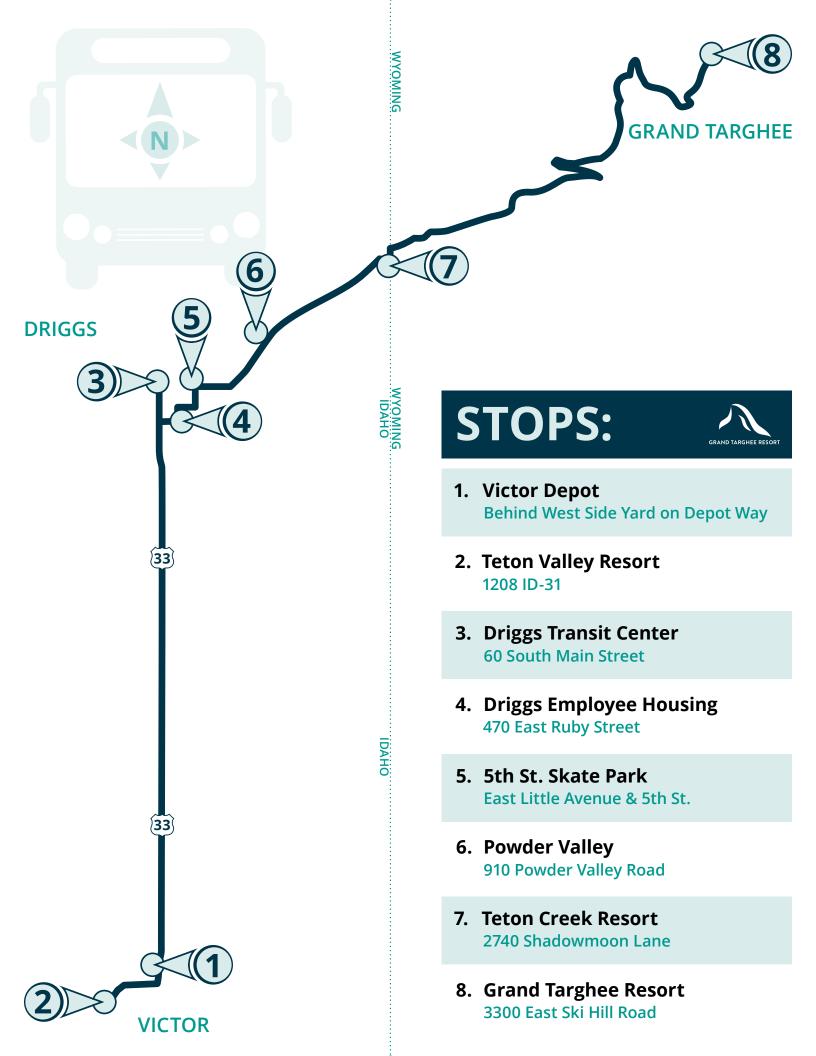

## **Uphill to Grand Targhee Resort**

|       | Victor Depot | Teton Valley<br>Resort | Driggs Transit<br>Center | Driggs<br>Employee<br>Housing | 5th St.<br>Skatepark | Powder<br>Valley | Teton Creek<br>Resort | Grand<br>Targhee<br>Resort |
|-------|--------------|------------------------|--------------------------|-------------------------------|----------------------|------------------|-----------------------|----------------------------|
| Bus 1 | 5:15AM       | 5:18 AM                |                          | 5:35AM                        | 5:37 AM              |                  |                       | 6:00AM                     |
| Bus 2 | 6:15AM       | 6:18 AM                |                          | 6:35 AM                       | 6:37 AM              |                  |                       | 7:00 AM                    |
|       | 6:40 AM      | 6:45 AM                | 7:05 AM                  | 7:10 AM                       | 7:15 AM              | 7:20 AM          | 7:25 AM               | 7:50 AM                    |
|       | 7:40 AM      | 7:45 AM                | 8:05 AM                  | 8:10 AM                       | 8:15 AM              | 8:20 AM          | 8:25 AM               | 8:50 AM                    |
|       | 8:35 AM      | 8:40 AM                | 9:00 AM                  | 9:05 AM                       | 9:10 AM              | 9:15 AM          | 9:20 AM               | 9:45 AM                    |
|       | 9:35 AM      | 9:40 AM                | 10:00 AM                 | 10:05 AM                      | 10:10 AM             | 10:15 AM         | 10:20 AM              | 10:45 AM                   |
|       | 11:20 AM     | 11:25 AM               | 11:45 AM                 | 11:50 AM                      | 11:55 AM             | 12:00 PM         | 12:05 PM              | 12:25 PM                   |
|       | 12:20 PM     | 12:25 PM               | 12:45 PM                 | 12:50 PM                      | 12:55 PM             | 1:00 PM          | 1:05 PM               | 1:25 PM                    |
|       | 1:25 PM      | 1:30 PM                | 1:50 pm                  | 1:55 PM                       | 2:00 PM              | 2:05 PM          | 2:10 PM               | 2:30 PM                    |
|       | 2:25 PM      | 2:30 PM                | 2:50 pm                  | 2:55 PM                       | 3:00 PM              | 3:05 PM          | 3:10 PM               | 3:30 PM                    |
|       | 3:30 PM      | 3:35 PM                | 3:55 PM                  | 4:00 PM                       | 4:05 PM              |                  |                       | 4:35 PM                    |
|       | 4:30 PM      | 4:35 PM                | 4:55 PM                  | 5:00 PM                       | 5:05 PM              | 5:10 PM          | 5:15 PM               | 5:35 PM                    |
|       | 6:35 PM      | 6:40 PM                | 7:00 PM                  | 7:05 PM                       | 7:10 PM              | 7:15 PM          | 7:20 PM               | 7:40 PM                    |
|       | 9:25 PM      | 9:30 PM                | 9:50 PM                  | 9:55 PM                       | 10:00 PM             | Stops by         | y Request             | 10:30 PM                   |

## **Downhill to Driggs**

|       | Grand Targhee<br>Resort | Teton Creek<br>Resort | Powder Valley | 5th St.<br>Skatepark | Driggs<br>Employee<br>Housing | Driggs<br>Transit<br>Center | Victor Depot | Teton Valley<br>Resort |  |
|-------|-------------------------|-----------------------|---------------|----------------------|-------------------------------|-----------------------------|--------------|------------------------|--|
| Bus 1 | 6:00 AM                 |                       |               |                      |                               |                             | 6:40 AM      | 6:45 AM                |  |
| Bus 2 | 7:00 AM                 |                       |               |                      |                               |                             | 7:40 AM      | 7:45 AM                |  |
|       | 7:50 AM                 |                       |               |                      |                               |                             | 8:35 AM      | 8:40 AM                |  |
|       | 8:50 AM                 |                       |               |                      |                               |                             | 9:35 AM      | 9:40 AM                |  |
|       | 10:25 AM                | 10:45 AM              | 10:50 AM      | 10:55 AM             | 11:00 AM                      | 11:05 AM                    | 11:20 AM     | 11:25 AM               |  |
|       | 11:25 AM                | 11:45 AM              | 11:50 AM      | 11:55 AM             | 12:00 PM                      | 12:05 PM                    | 12:20 PM     | 12:25 PM               |  |
|       | 12:30 PM                | 12:50 PM              | 12:55 PM      | 1:00 PM              | 1:05 PM                       | 1:10 PM                     | 1:25 PM      | 1:30 PM                |  |
|       | 1:30 PM                 | 1:50 PM               | 1:55 PM       | 2:00 PM              | 2:05 PM                       | 2:10 PM                     | 2:25 PM      | 2:30 PM                |  |
|       | 2:35 PM                 | 2:55 PM               | 3:00 PM       | 3:05 PM              | 3:10 PM                       | 3:15 PM                     | 3:30 PM      | 3:35 PM                |  |
|       | 3:35 PM                 | 3:55 PM               | 4:00 PM       | 4:05 PM              | 4:10 PM                       | 4:15 PM                     | 4:30 PM      | 4:35 PM                |  |
|       | 4:40 PM                 | Stops by Request      |               |                      |                               |                             |              |                        |  |
|       | 5:40 PM                 | 6:00 PM               | 6:05 PM       | 6:10 PM              | 6:15 PM                       | 6:20 PM                     | 6:35 PM      | 6:40 PM                |  |
|       | 8:30 PM                 | 8:50 PM               | 8:55 PM       | 9:00 PM              | 9:05 PM                       | 9:10 PM                     | 9:25 PM      | 9:30 PM                |  |
|       | 10:30 PM                | Stops by request      |               |                      |                               |                             |              |                        |  |